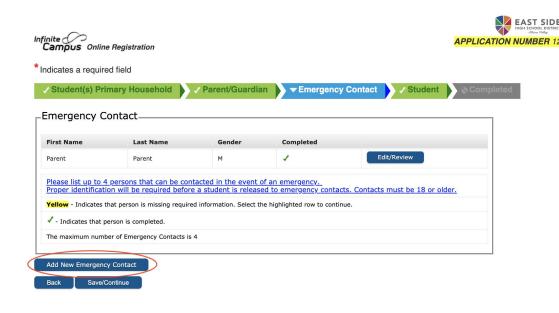

#### **Emergency Contacts Section**

You can have a maximum of 4 emergency contacts who must be 18 or older.

#### PLEASE NOTE:

DO NOT enter a parent/guardian as an emergency contact if they have already been entered. You will be able to indicate them as a contact later in the form.

#### **Emergency Contacts Section**

You will need to repeat this section for any additional emergency contact by clicking on **Add New Emergency Contact**.

#### PLEASE NOTE:

Proper identification is required before a student is released to emergency contacts.