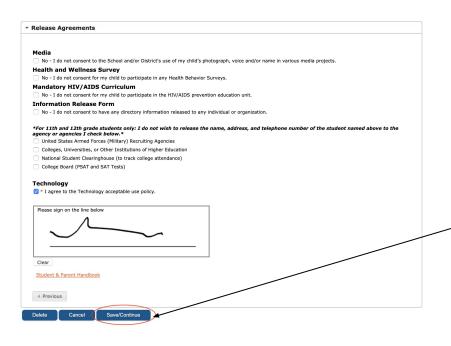

#### Student Section: Release Agreements

Please indicate preference in release agreements based on each category.

PLEASE NOTE:

Click Save/Continue to complete application

#### **Student Section**

You will need to repeat this section for any additional student.

#### Click **Save/Continue** when ready to proceed to the final tab.