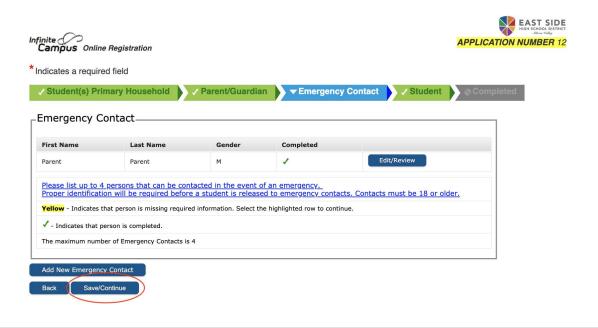

#### **Emergency Contacts Section**

Click **Save/Continue** when ready to proceed to the next tab.