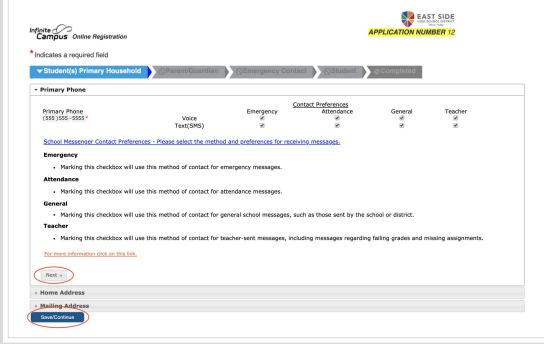

#### Student(s) Primary Household Section

Each section contains multiple tabs. Click **Next** to continue within the section or **Save/Continue** when ready to proceed to the next tab.

PLEASE NOTE: You will not be able to skip sections if required information is missing.

#### Student(s) Primary Household Section: Mailing Address

Check 'Same as Residence Address' if your mailing address is the same

PLEASE NOTE: You will not be able to skip sections if required information is missing.