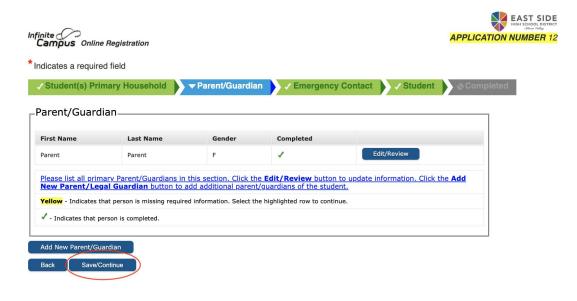

#### PLEASE NOTE:

Entries highlighted in yellow indicates missing information. Click on **Edit/Review** to complete the section.

Click **Save/Continue** when ready to proceed to the next tab.