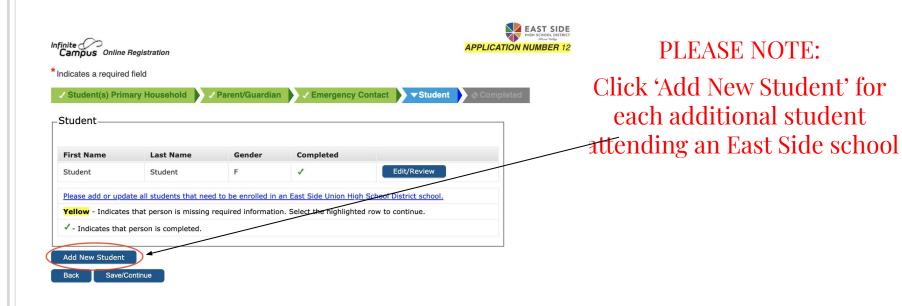

#### **Student Section**

You will need to repeat this section for any additional student.

#### **Student Section**

#### Click **Save/Continue** when ready to proceed to the final tab.